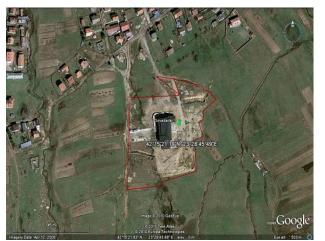

# Crystal Vale Govedartsi

- Designed as an exclusive retreat destination
- Eco-friendly technologies and cutting edge design minimise carbon footprint
- Resort is aimed at international and domestic leisure market
- Located in Govedartsi a picturesque mountain village
- Overlapping the new €500 million Super Borovets resort
- On the edge of Rila National Park
- Full Ministry approval for residential use
- Construction has started the roof is on the clubhouse
- Build area 17,589 m<sup>2</sup>
- 139 Units Unit types 1 or 2 bed apartments; 2 or 3 bed penthouses
- Estimated total costs €9.53 million
- Estimated net revenue €14.41 million
- Estimated peak capital requirement €5 million

# Crystal Glade Govedartsi

- Build area 19,786 m<sup>2</sup>
- Located 500 metres from Crystal Vale
- Suitable for additional leisure development
- Re-zoned for residential use (one of the last ones in the area)
- Own spring water supply
- Both Crystal Glade and Crystal Vale fall within the Nadar 2006 ski expansion plans for the area.
- Super Borovets, relaunched in October 2007 is a JV between Omani State General Reserve Fund, Samakov Municipality and others