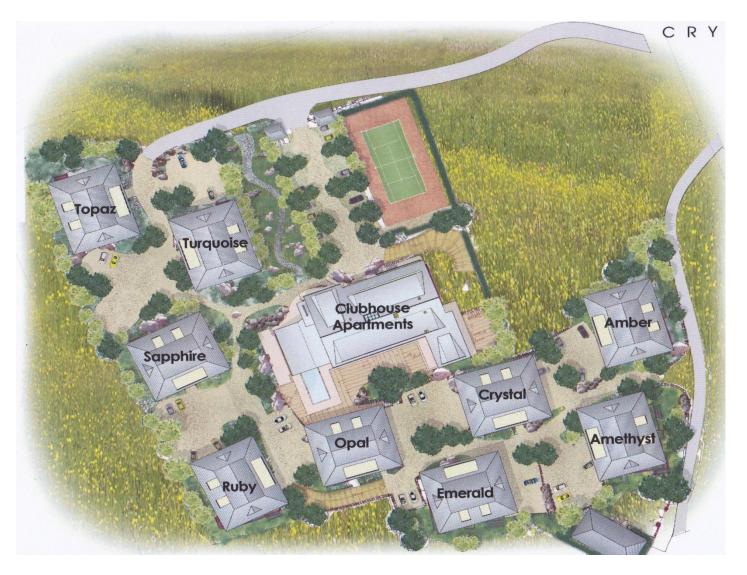

# Crystal Vale Govedartsi

- Designed as an exclusive retreat destination
- Eco-friendly technologies and cutting edge design minimise carbon footprint
- Resort is aimed at international and domestic leisure market
- Located in Govedartsi a picturesque mountain village
- Overlapping the new €500 million Super Borovets resort
- On the edge of Rila National Park
- Full Ministry approval for residential use
- Construction has started the roof is on the clubhouse
- Build area 17,589 m<sup>2</sup>
- 139 Units Unit types 1 or 2 bed apartments; 2 or 3 bed penthouses
- Estimated total costs €9.53 million
- Estimated net revenue €14.41 million
- Estimated peak capital requirement €5 million

#### Crystal Vale Govedartsi