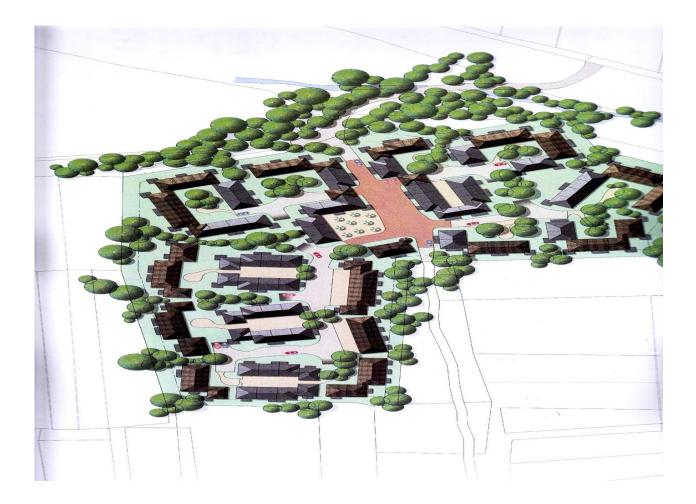

# Crystal Glade Govedartsi

- Build area 19,786 m<sup>2</sup>
- Located 500 metres from Crystal Vale
- Suitable for additional leisure development
- Re-zoned for residential use (one of the last ones in the area)
- Own spring water supply
- Both Crystal Glade and Crystal Vale fall within the Nadar 2006 ski expansion plans for the area.
- Super Borovets, relaunched in October 2007 is a JV between Omani State General Reserve Fund, Samakov Municipality and others

#### Crystal Glade Govedartsi