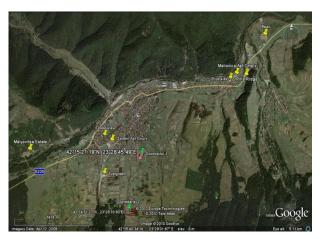

#### Nadar 2006 - Samakov approved plan with ski lifts

(Crystal Vale and Crystal Glade in circle below)