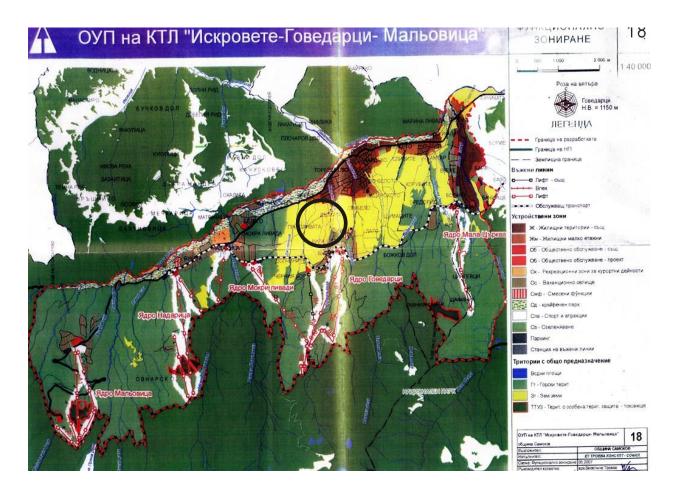

### Govedartsi

#### Nadar 2006 - Samakov approved plan with ski lifts

(Crystal Vale and Crystal Glade in circle below)

#### **Borovets** (Crystal Heights in circle below) SUPER BOROVETS MASTERPLAN LAYOUT M 1:20000 CATEGORISATION OF DEVELOPMENT ZONES SAMOKOV TOURIST & RECREATION AREAS ----- Borders - Rila National Park Valleys & Grasslands ---- Borders - Central Rila Reserve Rocks, moraines & scree Large hotels Small & family hotels Borders - Tourist Nature Sites Terrain not suitable for woods Gated villa communities ---- Borders - land plots Lakes, rivers & gullies Apartment Buildings Existing Borders -towns/villages & tourist centres High mountain pastures Agricultural - (corn)-fields 📰 Ski - tracks & ski fields Future Borders -towns/villages & tourists centres Meadows skiing & walking routes Perennial Plants Woods in National Park Residential terrain/plots 🛏 Cabin/gondola lift Woods - seed bases 📕 Plots - municipality parks/gardens - Chair lift - Rope lines Protected forest areas Plots - manufacturing/warehouse GOLF COURSE Forest Areas - rest & recreation Special / military plots Forest Parks & River Parks Historic Monuments - National road network - II class LOWER Plots - green areas & parks — Municipality - roads/streets Terrains - sports & recreation facilities — Forest routes & paths Woods - woodprocessing BOROVETS **Dwarf Pine areas** BIALATA POLIANA 1310 GOLF COURSE SKI **Chamkoria Chalets BELI ISKAR** BOROVETS